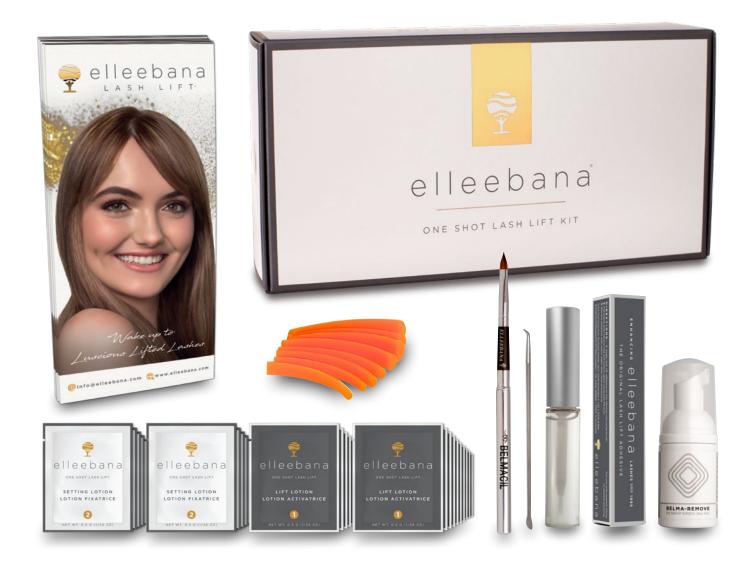

# Pelleebana Lash Lift

ELLEEBANA ONE SHOT LASH LIFT KIT: NOW AVAILABLE WITH SILICONE RODS FOR LASH LIFTING EFFECT.

### **COURSE OVERVIEW:**

Elleebana's one shot lash lift treatment is the hottest trend in the eyelash industry that allows you to offer your customers luscious lifting natural lashes that will last for week, all in the blink of an eye. This course arms you with the detailed concept of lash lifting as well as the hidden tips to mastering your technique to achieve the perfect lift each and every time.