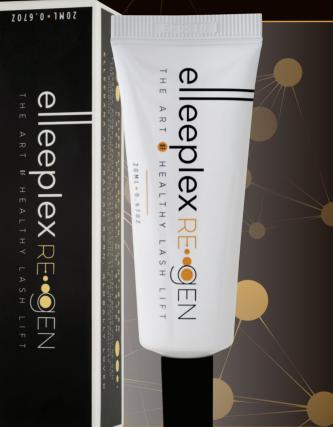

## elleeplex RE-- EN

FOR PTIMAL LASH HEALTH

LUXURIOUS FORMULA CONTAINING VEGETABLE & PLANT EXTRACTS AND AMINO ACIDS DESIGNED FOR OPTIMUM LASH HEALTH - ESSENTIAL FOR REGENERATION AND BUILDING STRENGTH TO THE EYELASH DURING THE LASH LIFT PROCESS.